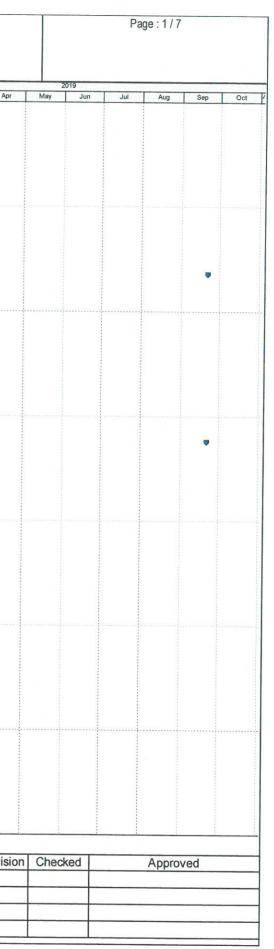

|                                                                                                                                                                                                                                                                                                                                                                                                                                                                                                                                                                                                                                                                                                     |                                                             |                                         |              |              |                        | C              |         | Chai      | ntract No<br>Develop<br>ai Bypas | nent Ph | nase II | i Wes | t   |     |         |      |      |
|-----------------------------------------------------------------------------------------------------------------------------------------------------------------------------------------------------------------------------------------------------------------------------------------------------------------------------------------------------------------------------------------------------------------------------------------------------------------------------------------------------------------------------------------------------------------------------------------------------------------------------------------------------------------------------------------------------|-------------------------------------------------------------|-----------------------------------------|--------------|--------------|------------------------|----------------|---------|-----------|----------------------------------|---------|---------|-------|-----|-----|---------|------|------|
| Activity ID                                                                                                                                                                                                                                                                                                                                                                                                                                                                                                                                                                                                                                                                                         | Activity Name                                               | Remaining Dur                           | Early Start  | Early Finish | Activity %<br>Complete | Jan Feb Mar    | Apr May | 20<br>Jun | Jul A                            | ug Sep  | Oct     | Nov   | Dec | Jan | Feb     | Mar  |      |
|                                                                                                                                                                                                                                                                                                                                                                                                                                                                                                                                                                                                                                                                                                     | Revised Works Programme Rev.12.0(DD 20                      | November 20                             | 017)         |              |                        |                |         |           |                                  |         |         | 1101  | 000 | Jan | 100     | Mai  | -    |
|                                                                                                                                                                                                                                                                                                                                                                                                                                                                                                                                                                                                                                                                                                     | nd Milestone Dates                                          |                                         |              |              |                        |                |         |           |                                  |         |         |       |     |     |         |      |      |
| A Charles and a second s | Works Completion (Included Not Granted EOT En               | ititlement of 1                         | he Contracto | r)           |                        |                |         |           |                                  |         |         |       | -   |     |         |      |      |
| KD10840                                                                                                                                                                                                                                                                                                                                                                                                                                                                                                                                                                                                                                                                                             | Completion of Section IIIA                                  | 0                                       |              | 08-Sep-18*   | 0%                     |                |         |           |                                  | •       |         |       |     |     |         |      |      |
| KD10860                                                                                                                                                                                                                                                                                                                                                                                                                                                                                                                                                                                                                                                                                             | Complection of Section IV                                   | 0                                       |              | 30-Aug-18*   | 0%                     |                |         |           |                                  | •       |         |       |     |     |         |      |      |
| KD10880                                                                                                                                                                                                                                                                                                                                                                                                                                                                                                                                                                                                                                                                                             | Completion of Section V                                     | 0                                       |              | 26-Sep-18*   | 0%                     |                |         |           |                                  | •       | ,       |       |     |     |         |      |      |
| KD11010                                                                                                                                                                                                                                                                                                                                                                                                                                                                                                                                                                                                                                                                                             | Completion of Section VII                                   | 0                                       |              | 14-Sep-18*   | 0%                     |                |         |           |                                  |         |         |       |     |     |         |      |      |
| KD11020                                                                                                                                                                                                                                                                                                                                                                                                                                                                                                                                                                                                                                                                                             | Completion of Section VIII                                  | 0                                       |              | 21-Sep-18*   | 0%                     |                |         |           |                                  | •       |         |       |     |     |         |      |      |
| KD11040                                                                                                                                                                                                                                                                                                                                                                                                                                                                                                                                                                                                                                                                                             | Completion of Section IX                                    | 0                                       |              | 21-Sep-19*   | 0%                     |                |         |           |                                  |         |         |       |     |     |         |      |      |
| KD11060                                                                                                                                                                                                                                                                                                                                                                                                                                                                                                                                                                                                                                                                                             | Completion of Section X                                     | 0                                       |              | 21-Sep-18*   | 0%                     |                |         |           |                                  |         |         |       |     |     |         |      |      |
| Planned Sec                                                                                                                                                                                                                                                                                                                                                                                                                                                                                                                                                                                                                                                                                         | tions of Works Completion                                   |                                         |              |              |                        |                |         |           |                                  |         |         |       |     |     |         |      |      |
| KD10080                                                                                                                                                                                                                                                                                                                                                                                                                                                                                                                                                                                                                                                                                             | Planned Section IIIA Completion - Road A2,A4, A5            | 0                                       |              | 08-Sep-18    | 0%                     |                |         |           |                                  | •       |         |       |     |     |         |      |      |
| KD10100                                                                                                                                                                                                                                                                                                                                                                                                                                                                                                                                                                                                                                                                                             | Planned Section IV Completion - Slip Road 3                 | 0                                       |              | 30-Aug-18    | 0%                     |                |         |           |                                  |         |         |       |     |     |         |      |      |
| KD10140                                                                                                                                                                                                                                                                                                                                                                                                                                                                                                                                                                                                                                                                                             | Planned Section V Completion - Remaining At-Grade Road      | 0                                       |              | 26-Sep-18    | 0%                     |                |         |           |                                  |         |         |       |     |     |         |      |      |
| KD10280                                                                                                                                                                                                                                                                                                                                                                                                                                                                                                                                                                                                                                                                                             | Planned Section VII Completion - Remainder Works            | 0                                       |              | 14-Sep-18    | 0%                     |                |         |           |                                  |         |         |       |     |     |         |      |      |
| KD10300                                                                                                                                                                                                                                                                                                                                                                                                                                                                                                                                                                                                                                                                                             | Planned Section VIII Completion - Landscape Softwork        | 0                                       |              | 21-Sep-18    | 0%                     |                |         |           |                                  | •       |         |       |     |     |         |      |      |
| KD10320                                                                                                                                                                                                                                                                                                                                                                                                                                                                                                                                                                                                                                                                                             | Planned Section IX Completion - Establishment Works         | 0                                       |              | 21-Sep-19    | 0%                     |                |         |           |                                  |         |         |       |     |     |         |      |      |
| KD10340                                                                                                                                                                                                                                                                                                                                                                                                                                                                                                                                                                                                                                                                                             | Planned Section X Completion - Tree Protection &            | 0                                       |              | 21-Sep-18    | 0%                     |                |         |           |                                  |         |         |       |     |     |         |      |      |
| Dredging an                                                                                                                                                                                                                                                                                                                                                                                                                                                                                                                                                                                                                                                                                         | Preservation<br>d Reclamation                               |                                         |              |              |                        |                |         |           |                                  |         |         |       |     |     |         |      |      |
| Marine Worl                                                                                                                                                                                                                                                                                                                                                                                                                                                                                                                                                                                                                                                                                         | Construction                                                |                                         |              |              | Signal and             |                |         |           |                                  |         |         |       |     |     |         |      |      |
| Zone CRIII                                                                                                                                                                                                                                                                                                                                                                                                                                                                                                                                                                                                                                                                                          |                                                             |                                         | CENSION AND  | REPRESE      |                        |                |         |           |                                  |         |         |       |     |     |         |      |      |
| Seawall Con                                                                                                                                                                                                                                                                                                                                                                                                                                                                                                                                                                                                                                                                                         | struction - Zone CRIII                                      |                                         |              |              |                        |                |         |           |                                  |         |         |       |     |     |         |      |      |
| Zone CRIII S                                                                                                                                                                                                                                                                                                                                                                                                                                                                                                                                                                                                                                                                                        | eawall- 2nd Stage                                           |                                         |              |              |                        |                |         |           |                                  |         |         |       |     |     |         |      |      |
| Seawall 2 &                                                                                                                                                                                                                                                                                                                                                                                                                                                                                                                                                                                                                                                                                         | 12                                                          |                                         |              |              | STATES                 |                |         |           |                                  |         |         |       |     |     |         |      |      |
| MAR21371                                                                                                                                                                                                                                                                                                                                                                                                                                                                                                                                                                                                                                                                                            | Zone CRIII - seawall 2 & 12 - Backfilling remaining portion | 0                                       | 19-Jan-18 A  | 27-Jan-18 A  | 100%                   |                |         |           |                                  |         |         |       |     |     |         |      |      |
| Zone D                                                                                                                                                                                                                                                                                                                                                                                                                                                                                                                                                                                                                                                                                              | (type A, geotextile and filter)                             | -                                       |              |              |                        |                |         |           |                                  |         |         |       |     |     |         |      |      |
| Seawall Con                                                                                                                                                                                                                                                                                                                                                                                                                                                                                                                                                                                                                                                                                         | struction - Zone D                                          |                                         |              |              |                        |                |         |           |                                  |         |         |       |     |     |         |      |      |
| Seawall 10 8                                                                                                                                                                                                                                                                                                                                                                                                                                                                                                                                                                                                                                                                                        | 11                                                          |                                         |              |              |                        |                |         |           |                                  |         |         |       |     |     |         |      |      |
| MAR20630                                                                                                                                                                                                                                                                                                                                                                                                                                                                                                                                                                                                                                                                                            | Zone D - Seawall 10 & 11: Install remaining seawall block   | 14                                      | 20-Feb-18*   | 05-Mar-18    | 0%                     |                |         |           |                                  |         |         |       |     |     |         |      |      |
| MAR20650                                                                                                                                                                                                                                                                                                                                                                                                                                                                                                                                                                                                                                                                                            | Zone D - Seawall 10 & 11: Backfill Type A                   | 7                                       | 06-Mar-18    | 12-Mar-18    | 0%                     |                |         |           |                                  |         |         |       |     |     |         |      |      |
| MAR20670                                                                                                                                                                                                                                                                                                                                                                                                                                                                                                                                                                                                                                                                                            | Zone D - Seawall 10 & 11: Lay geotextile and filter         | 7                                       | 13-Mar-18    | 19-Mar-18    | 0%                     |                |         |           |                                  |         |         |       |     |     |         |      |      |
|                                                                                                                                                                                                                                                                                                                                                                                                                                                                                                                                                                                                                                                                                                     | ection Completion                                           | AND | 10 10 10     | 19 1101 10   | 070                    | _              |         |           |                                  |         |         |       |     |     |         |      |      |
| Construction                                                                                                                                                                                                                                                                                                                                                                                                                                                                                                                                                                                                                                                                                        |                                                             |                                         |              |              |                        |                |         |           |                                  |         |         |       |     |     |         |      |      |
|                                                                                                                                                                                                                                                                                                                                                                                                                                                                                                                                                                                                                                                                                                     | - Road A2, A4 & A5                                          |                                         |              |              |                        |                |         |           |                                  |         |         |       |     |     |         |      |      |
|                                                                                                                                                                                                                                                                                                                                                                                                                                                                                                                                                                                                                                                                                                     | Utilities - Section 1 (L1806 - L1801)                       |                                         |              |              |                        |                |         |           |                                  |         |         |       |     |     |         |      |      |
|                                                                                                                                                                                                                                                                                                                                                                                                                                                                                                                                                                                                                                                                                                     |                                                             |                                         |              |              |                        |                |         |           |                                  |         |         |       |     |     |         |      |      |
|                                                                                                                                                                                                                                                                                                                                                                                                                                                                                                                                                                                                                                                                                                     |                                                             |                                         |              |              |                        |                |         |           |                                  |         |         |       |     |     |         |      |      |
| Data Date:                                                                                                                                                                                                                                                                                                                                                                                                                                                                                                                                                                                                                                                                                          | Current Milestone     Actual Work                           |                                         |              |              |                        |                |         |           |                                  |         |         |       |     |     | Date    |      | levi |
| 20-Feb-18                                                                                                                                                                                                                                                                                                                                                                                                                                                                                                                                                                                                                                                                                           | Critical Remaining Work                                     |                                         |              |              |                        | ated Works Pr  |         |           |                                  |         |         |       |     | 20  | 0-Feb-1 | 8 12 | :    |
|                                                                                                                                                                                                                                                                                                                                                                                                                                                                                                                                                                                                                                                                                                     | Remaining Work                                              |                                         |              |              | (Ref                   | o Rev.12 as of | 20 Feb  | urary     | 2018)                            |         |         |       |     |     |         |      |      |
|                                                                                                                                                                                                                                                                                                                                                                                                                                                                                                                                                                                                                                                                                                     | Remaining Level of Effort                                   |                                         |              |              |                        |                |         |           |                                  |         |         |       |     |     |         |      |      |